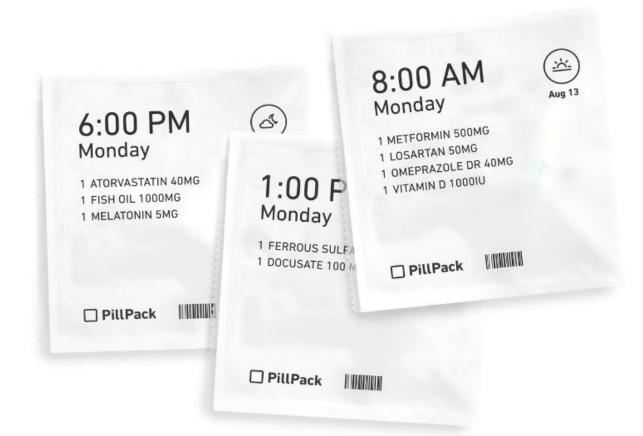

#### Your medication, made easy

PillPack is a full-service pharmacy designed around your life.

Introducing PillPack (0:35)

## We'll sort your meds by date and time

See how it works >