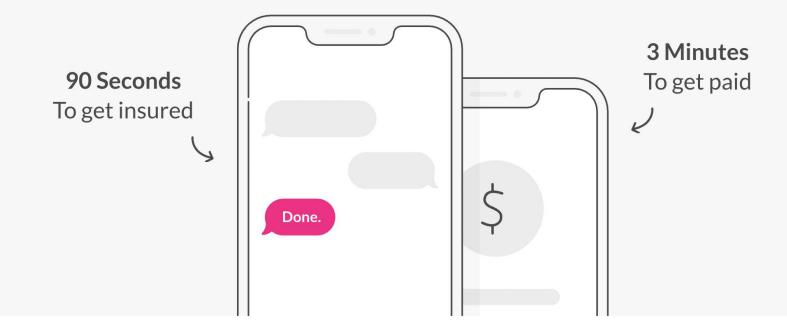

#### **Instant Everything**

Maya, our charming artificial intelligence bot, will craft the perfect insurance for you.

It couldn't be easier, or faster

See the Lemonade App in action